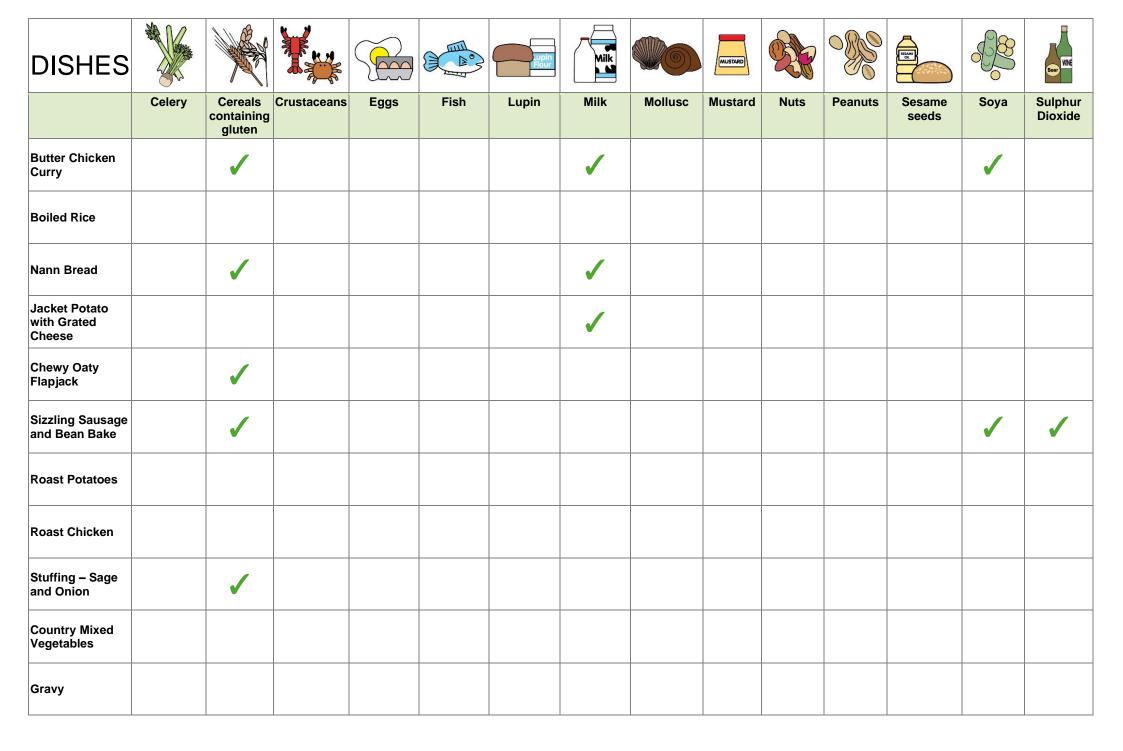

|             |      |      |               |          |         |         |      |         |                 |      |                    |
| Rainbow Risotto                      | 1      |                           |             |      |      |               |          |         |         |      |         |                 |      |                    |
| Super Green<br>Broccoli              |        |                           |             |      |      |               |          |         |         |      |         |                 |      |                    |
| Homemade<br>Garlic Bread             |        | 1                         |             |      |      |               |          |         |         |      |         |                 | 1    |                    |



| DISHES                                   |        |                                 |             |          | D.   | Lupin<br>Flour | Milk     |         | MUSTARD |      |         | SILMA           |      | WNE                |
|------------------------------------------|--------|---------------------------------|-------------|----------|------|----------------|----------|---------|---------|------|---------|-----------------|------|--------------------|
|                                          | Celery | Cereals<br>containing<br>gluten | Crustaceans | Eggs     | Fish | Lupin          | Milk     | Mollusc | Mustard | Nuts | Peanuts | Sesame<br>seeds | Soya | Sulphur<br>Dioxide |
| Chocolate<br>Sponge Cake                 |        | 1                               |             | <b>